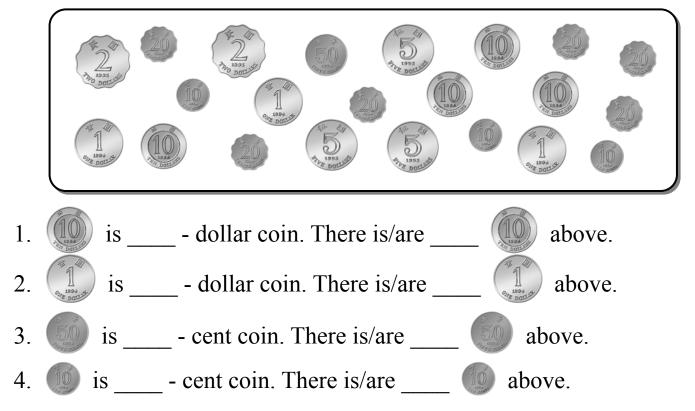

Let's count and fill in the blanks.

## Fill in the blanks.

- There are \_\_\_\_\_ values of Hong Kong coins. The coin with the greatest value is \_\_\_\_\_ coin and the smallest value is \_\_\_\_\_ coin.
- Mimi has two wavy coins of different values. They are a \_\_\_\_\_ coin and a \_\_\_\_\_ coin.
- Jacky has two coins of the same shape and are silvery only.
  They are a \_\_\_\_\_ coin and a \_\_\_\_\_ coin.
  Merry Modern Educational Research Society, Ltd.
  Modern Primary Mathematics (Second Edition)