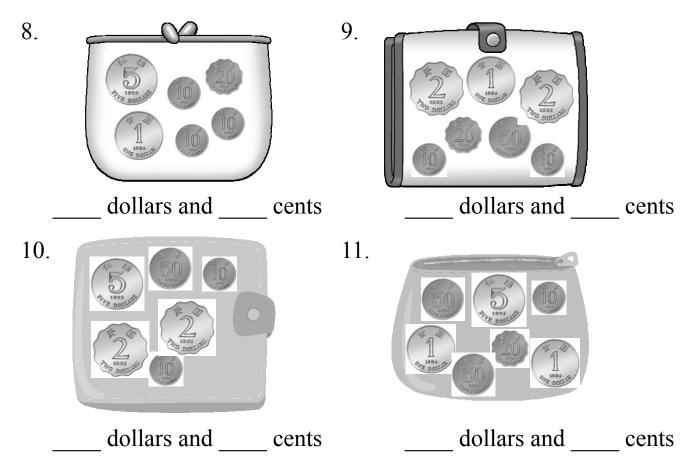

## Count and write the total values.

The table below shows Peter's savings.

| Monday                                      | Tuesday                  | Wednesday | Thursday | Friday                                                                                                                                                                                                                                                                                                                                                                                                                                                                                                                                                                                                                                                                                                                                                                                                                                                                                                                                                                                                                                                                                                                                                                                                                                                                                                                                                                                                                                                                                                                                                                                                                                                                                                                                                                                                                                                                                                                                                                                                                                                                                                                        |
|---------------------------------------------|--------------------------|-----------|----------|-------------------------------------------------------------------------------------------------------------------------------------------------------------------------------------------------------------------------------------------------------------------------------------------------------------------------------------------------------------------------------------------------------------------------------------------------------------------------------------------------------------------------------------------------------------------------------------------------------------------------------------------------------------------------------------------------------------------------------------------------------------------------------------------------------------------------------------------------------------------------------------------------------------------------------------------------------------------------------------------------------------------------------------------------------------------------------------------------------------------------------------------------------------------------------------------------------------------------------------------------------------------------------------------------------------------------------------------------------------------------------------------------------------------------------------------------------------------------------------------------------------------------------------------------------------------------------------------------------------------------------------------------------------------------------------------------------------------------------------------------------------------------------------------------------------------------------------------------------------------------------------------------------------------------------------------------------------------------------------------------------------------------------------------------------------------------------------------------------------------------------|
| 200 And | 200<br>200<br>200<br>200 |           |          | An 1995 shi and a shi and |

- 12. Peter's savings on Tuesday is \_\_\_\_\_ dollars and \_\_\_\_\_ cents.
- 13. The savings on \_\_\_\_\_\_ is 6 dollars and 20 cents.
- 14. There is no savings on \_\_\_\_\_.

MERS Modern Educational Research Society, Ltd.