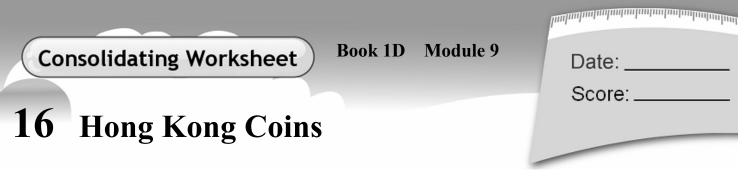

Let's count and fill in the blanks.

## Fill in the blanks.

- There are \_\_\_\_\_ values of Hong Kong coins. The coin with the greatest value is \_\_\_\_\_ coin and the smallest value is \_\_\_\_\_ coin.
- Mimi has two wavy coins of different values. They are a \_\_\_\_\_ coin and a \_\_\_\_\_ coin.
- Jacky has two coins of the same shape and are silvery only.
  They are a \_\_\_\_\_ coin and a \_\_\_\_\_ coin.
  Merry Modern Educational Research Society, Ltd.
  Modern Primary Mathematics (Second Edition)