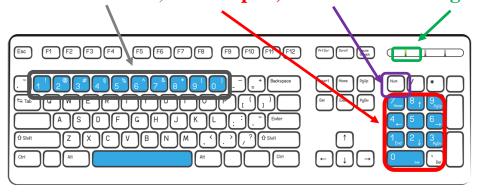

## **Numbers and Punctuation Marks!**

The number row, numberpad, num lock and its light

Where are these punctuations on the keyboard?

#### QWERTY KEYBOARD

| ~ !   | 2 |    | #<br>3 | \$<br>4 | %<br>5 |   | 6 | 8.<br>7 |   | 8 | ( | ) | 0 | - 1 | - | + |      | Delete |
|-------|---|----|--------|---------|--------|---|---|---------|---|---|---|---|---|-----|---|---|------|--------|
| Tab   | Q | W  | E      |         | R      | Т | 1 | Y       | U | I | I | 9 | ) | Ρ   | } |   | }    | \<br>  |
| Caps  | A | S  |        | )       | F      | G |   | Н       | J |   | K |   | L | 1   |   |   |      | Enter  |
| Shift | 7 | Z  | Χ      | C       | '      | / | В | 1       | V | М |   | < |   | >   | ? | ; | Shir | ft     |
| Ctrl  |   | Al | t      |         |        |   |   |         |   |   |   |   |   | Al  | t |   |      | Ctrl   |