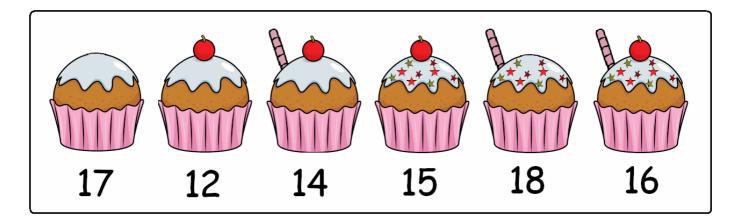

# 10. Cupcakes Party (2)

Score:

### /6

1B11 - Subtraction within 18

We buy 6 types of cupcakes for the birthday party. The number below each figure shows the amount of each type.

A lot of cupcakes are eaten in the party. Let's see how many cupcakes are left.