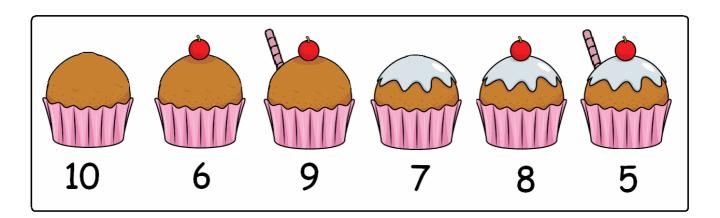

## 9. Cupcakes Party (1)

Date: /6 Score:

1B11 - Subtraction within 18

We make 6 types of cupcakes for the X'mas

party. The number below each figure shows the amount of each type.

A lot of cupcakes are eaten in the party. Let's see how many cupcakes are left.