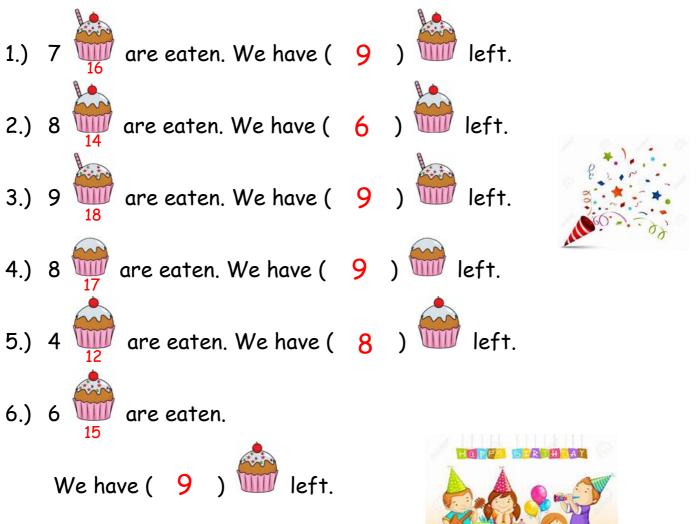

#### Minuend: 12 to 18

# 10. Cupcakes Party (2)

Score:

### /6

1B11 - Subtraction within 18

We buy 6 types of cupcakes for the birthday party. The number below each figure shows the amount of each type.

A lot of cupcakes are eaten in the party. Let's see how many cupcakes are left.