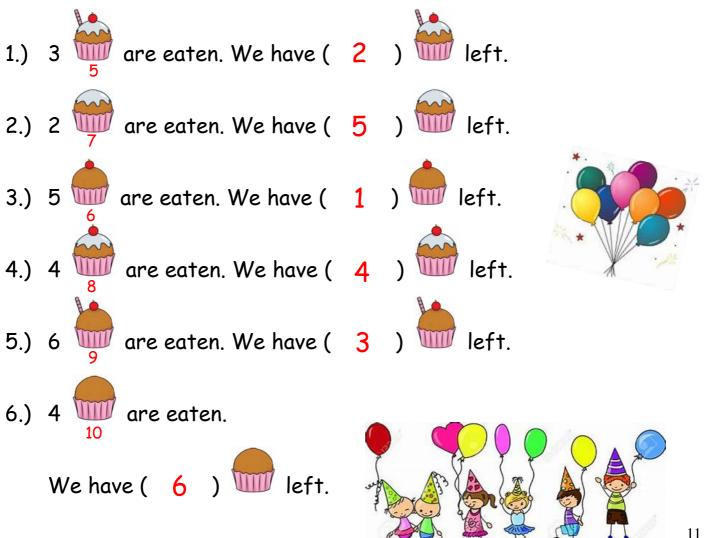

#### Subtraction: take away \*

Minuend: 5 to 10. Try as many combinations as possible.

## 9. Cupcakes Party (1)

Date: /6 Score:

1B11 - Subtraction within 18

We make 6 types of cupcakes for the X'mas

party. The number below each figure shows the amount of each type.

A lot of cupcakes are eaten in the party. Let's see how many cupcakes are left.