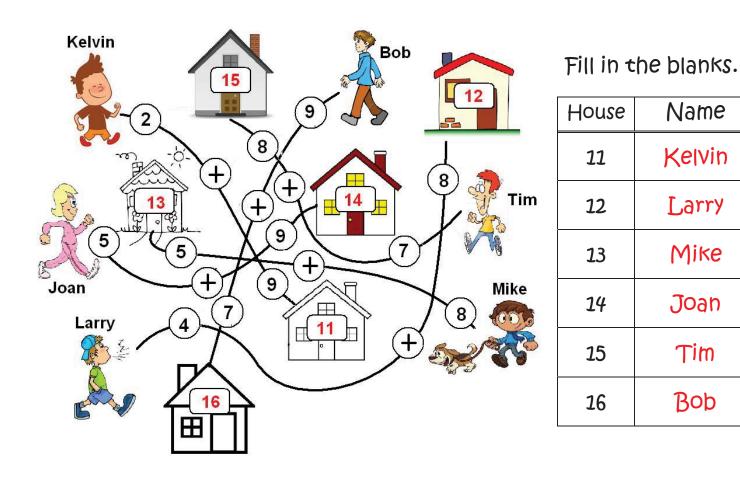

## Add up Everyone!

Sense of adding up 1-digit numbers-118

M

Do the addition of the paths and write the sums on the door plates of the houses.