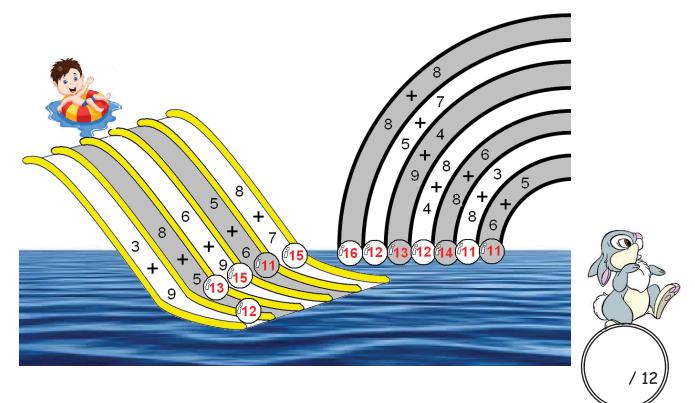

|  |
|                     | <b>7</b> + 5 | <b>7 +</b> 3 + 2        | 16    | 9+7      | 9+1+6                   |  |  |  |
|                     | 6 + 6        |                         |       | 8 + 8    |                         |  |  |  |
|                     |              |                         |       |          |                         |  |  |  |
| 13                  | 9+4          | 9+1+3                   | 17    | 9+8      |                         |  |  |  |
|                     | 8 + 5        | 8+2+3                   |       |          |                         |  |  |  |
|                     | 7+6          | <b>7 +</b> 3 + 3        | 18    | 9 + 9    |                         |  |  |  |

Do the addition on the ladders and rainbow and write the sums in the bubbles.



## Add up Everyone!

Sense of adding up 1-digit numbers-118

M

Do the addition of the paths and write the sums on the door plates of the houses.



## Fill up the table with correct sums.

| Addition | Sum |
|----------|-----|
| 5 + 9    | 14  |
| 9+9      | 18  |
| 6 + 7    | 13  |
| 6+6      | 12  |
| 9 + 8    | 17  |
| 4 + 7    | 11  |

These are actually the questions used above.





Sense of adding up 1-digit numbers-118

MIL

Fill in all the brackets with your memory.

| 1.  | 3 + 8 = ( | 11 | ) |
|-----|-----------|----|---|
| 2.  | 9 + 4 = ( | 13 | ) |
| 3.  | 5 + 6 = ( | 11 | ) |
| 4.  | 7 + 8 = ( | 15 | ) |
| 5.  | 2 + 8 = ( | 10 | ) |
| 6.  | 8 + 6 = ( | 14 | ) |
| 7.  | 6 + 6 = ( | 12 | ) |
| 8.  | 5 + 7 = ( | 12 | ) |
| 9.  | 5 + 9 = ( | 14 | ) |
| 10. | 9 + 2 = ( | 11 | )