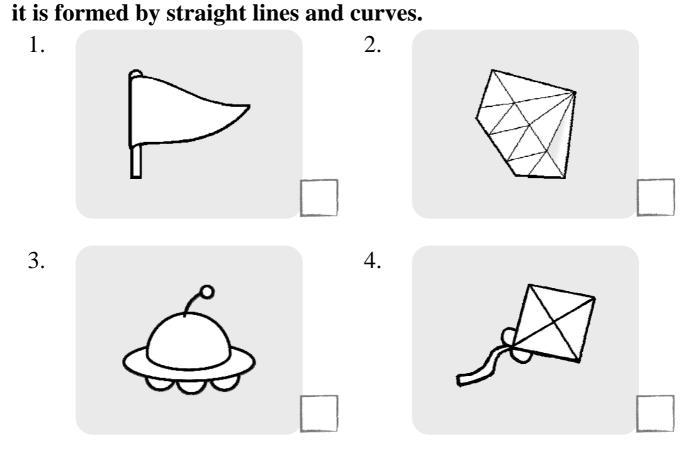

Consolidating Worksheet
 Book 1C
 Module 5

 7
 Points, Straight Lines and Curves
 Date: \_\_\_\_\_\_\_

 Look at each figure below, put a '√' in \_\_\_\_ if it is formed by straight lines only, put a '○' if it is formed by curves only and put a '△' if