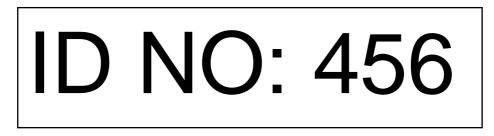

Consolidating Worksheet
 Book 1C
 Module 5

 7
 Points, Straight Lines and Curves
 Date: \_\_\_\_\_\_\_

 Look at each figure below, put a '√' in \_\_\_\_ if it is formed by straight lines only, put a '○' if it is formed by curves only and put a '△' if