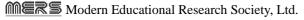

Consolidating Worksheet
 Book 1C
 Module 5

 7
 Points, Straight Lines and Curves
 Date: \_\_\_\_\_\_\_

 Look at each figure below, put a '√' in \_\_\_\_ if it is formed by straight lines only, put a '○' if it is formed by curves only and put a '△' if