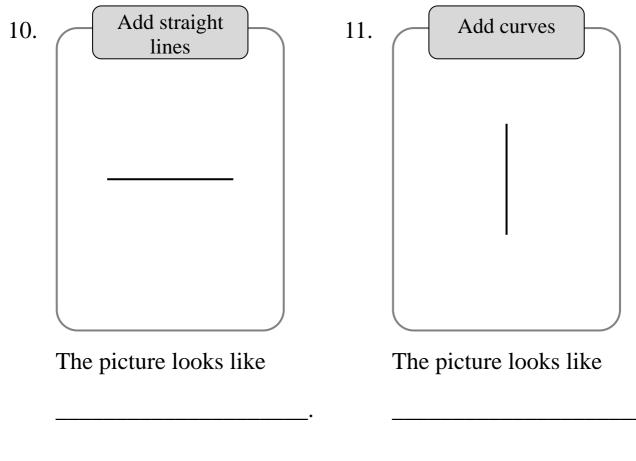

Consolidating Worksheet
 Book 1C
 Module 5

 7
 Points, Straight Lines and Curves
 Date: \_\_\_\_\_\_\_

 Look at each figure below, put a '√' in \_\_\_\_ if it is formed by straight lines only, put a '○' if it is formed by curves only and put a '△' if